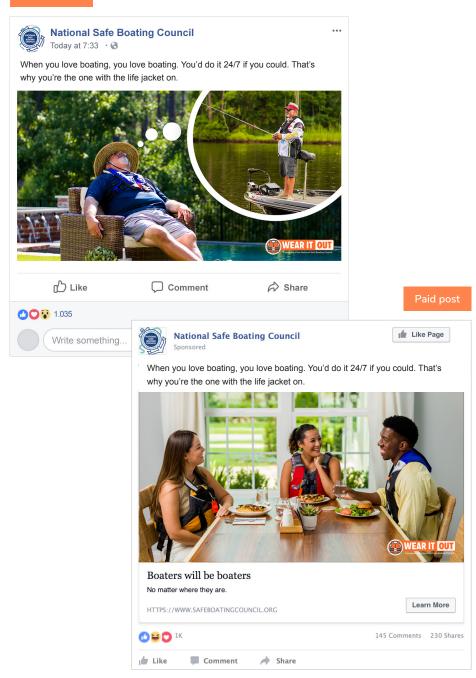

You've got this. Help your friends get it too. Make sure they wear their life jackets, every time.

3. When you love boating, you love boating. You'd do it 24/7 if you could. That's why you're the one with the life jacket on.