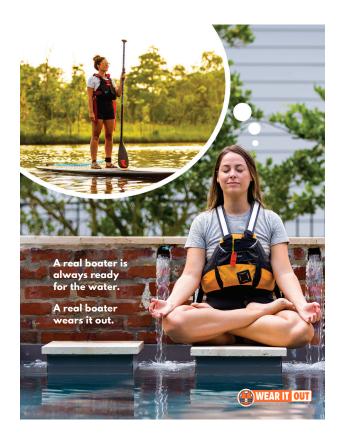

### **Headline Options**

- 1. A boater, in her natural habitat.
- 2. Boatus Sapius, in his natural habitat.
- 3. When you're a boater, it's hard to turn it off.
- 4. Boater is in your DNA.
- 5. A real boater is always ready for the water. A real boater wears it out.